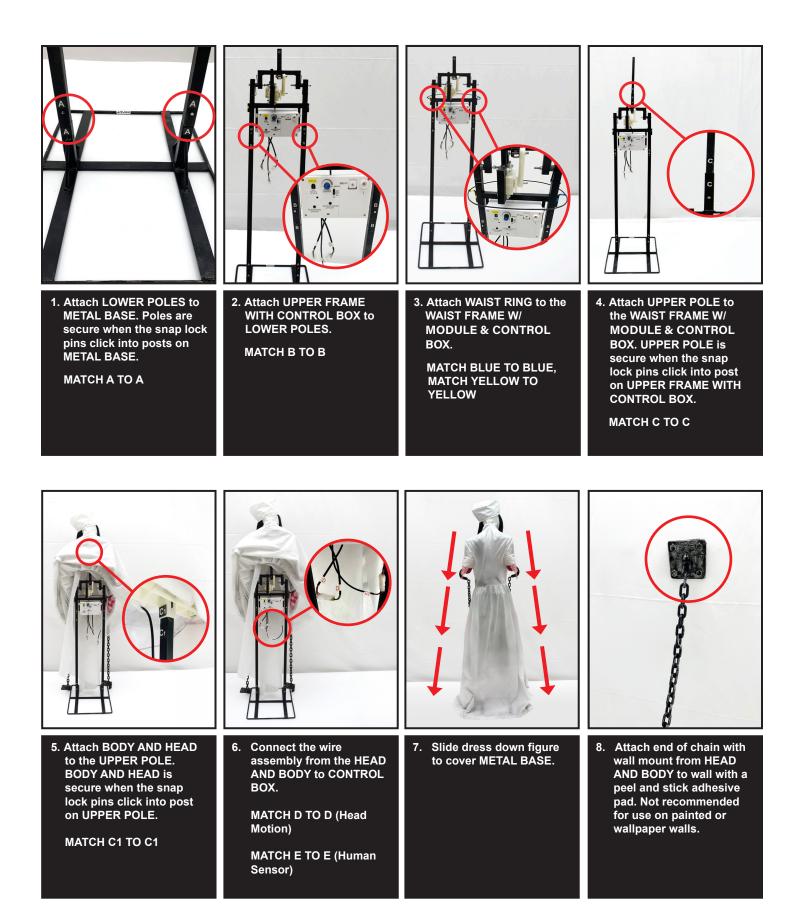

or decoration only. This item contains small parts that can be a choking hazard. Keep all plastic and wire parts away from children. Recommended for ages 15 and up.

- 1. Please use the adapter supplied by manufacturer.
- 2. Please assemble item according to instructions. Connect all wires according to matching letters.
- 3. Children should be supervised by adults. Item should not be grabbed, as it becomes a tipping hazard. Keep all away from the adapter, as it heats up during operation.
- 4. This item contains Polyvinyl Chloride (PVC).
- 5. Colors, style and contents may vary slightly from those shown on the package.

Requires 4AA batteries (not included) or 6V 2A DC adapter (included).

ALL NEW MATERIALS: PLASTIC, FABRIC, METAL. POLYPROPYLENE FOAM. Surface washable only.



## ASSEMBLY



## **OPERATING INSTRUCTIONS**



(included) or insert 4 AA BATTERIES (not included) into the battery compartment located on the CONTROL BOX. Move the switch to the ON position. Move in front of the item or make a loud sound (clap) to activate the item.

#### OR

Turn the switch to the HUMAN ONLY position. Move in front of the item to activate it.

Turn the item to the OFF position when not in use.

## **OPTIONAL FOOTPAD SETUP**

FOOTPAD/PUSH BUTTON IS NOT INCLUDED. MUST BE PURCHASED SEPARATELY.

- **1.** Insert the cable from optional footpad/push button into the jack labeled FOOTPAD JACK on the CONTROL BOX.
- **2.** Place the switch in the OFF(FOOTPAD) position to enable FOOTPAD activation.
- **3.** Step on the FOOTPAD or press push button to activate the scary sequence!
  - \* Footpads