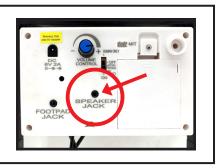

#### OPTIONAL EXTERNAL SPEAKER SETUP EXTERNAL SPEAKER IS NOT INCLUDED. MUST BE PURCHASED SEPARATELY.

- **1.** Plug speaker cord into the jack labeled SPEAKER JACK located on the CONTROL BOX.
- **2.** Use volume knob on EXTERNAL SPEAKER to control volume levels.