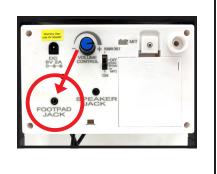

## **OPTIONAL FOOTPAD SETUP**

FOOTPAD/PUSH BUTTON IS NOT INCLUDED. MUST BE PURCHASED SEPARATELY.

- **1.** Insert the cable from optional footpad/push button into the jack labeled FOOTPAD JACK on the CONTROL BOX.
- **2.** Place the switch in the OFF(FOOTPAD) position to enable FOOTPAD activation.
- **3.** Step on the FOOTPAD or press push button to activate the scary sequence!
  - \* Footpads and push buttons are sold separately and can be purchased at **www.tekkyaccessories.com**

#### OPTIONAL EXTERNAL SPEAKER SETUP EXTERNAL SPEAKER IS NOT INCLUDED. MUST BE PURCHASED SEPARATELY.

- **1.** Plug speaker cord into the jack labeled SPEAKER JACK located on the CONTROL BOX.
- **2.** Use volume knob on EXTERNAL SPEAKER to control volume levels.