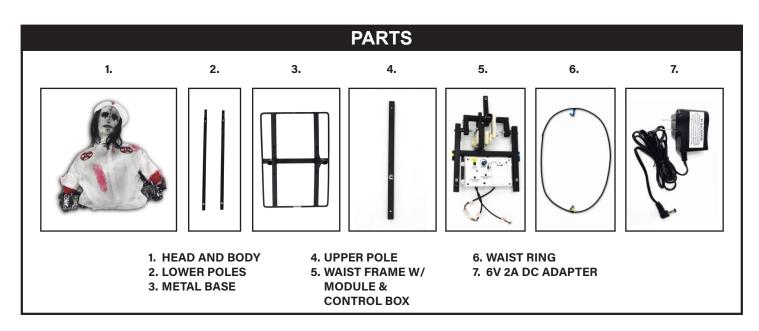

## BEFORE ASSEMBLING, REMOVE ALL THE ABOVE PARTS FROM BOX. IF ANY PART IS MISSING, DO NOT ATTEMPT TO ASSEMBLE THE PRODUCT. CONTACT CUSTOMER SERVICE AT BOO@HAUNTEDHILLFARM.COM, OR BY PHONE 9AM-9PM EST MONDAY-FRIDAY, 9AM-5PM EST SATURDAY-SUNDAY AT 1-888-840-4559.

## ASSEMBLY