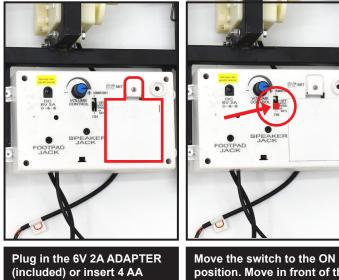

## **OPERATING INSTRUCTIONS**

(included) or insert 4 AA BATTERIES (not included) into the battery compartment located on the CONTROL BOX. Move the switch to the ON position. Move in front of the item or make a loud sound (clap) to activate the item.

#### OR

Turn the switch to the HUMAN ONLY position. Move in front of the item to activate it.

Turn the item to the OFF position when not in use.